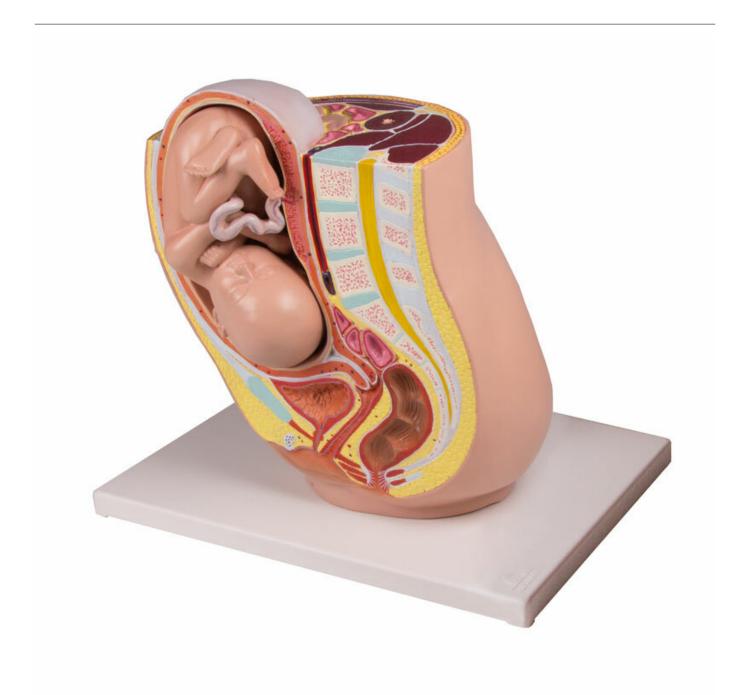

GSM gate: 602 123 096 E-mail: info@helago-cz.cz Web: http://www.helago-cz.cz L220 - Pregnancy Pelvis with Fetus in the 32nd week of pregnancy, 2 Parts

Order code: **4003.L220** 

Cena bez DPH

Price with VAT

376,00 Eur

454,96 Eur

Quantitative unit ks

This life size model depicts the female human pelvis in median section with a fetus in the 32nd week of pregnancy. The fetus is in the normal presentation and position. The model depicts graphically the position and relation of fetus and inner organs during normal pregnancy. All anatomical details of pelvis and fetus are depicted. The Fetus is detachable for closer examination. Mounted on base.