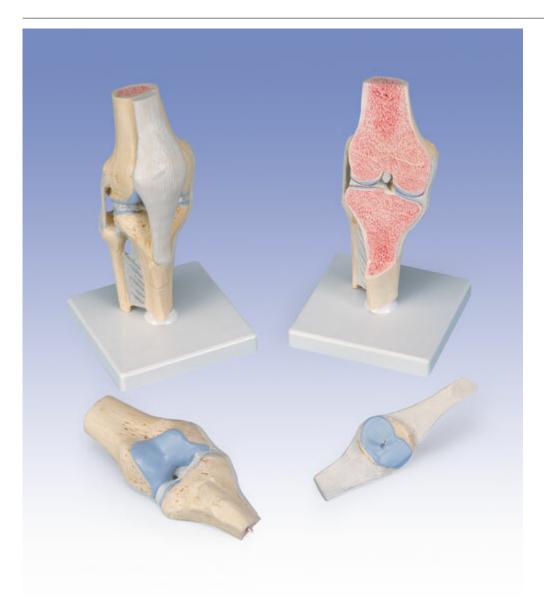

## A89 - Sectional knee joint model Order code: 4004.1000180

Cena bez DPH Price with VAT

Parameters Quantitative unit 135,60 Eur 164,08 Eur

ks

This model can be used to demonstrate various disorders of the human knee joint(articulatio genus) and their respective therapies in a graphic way. The model shows a natural-sized, healthy right knee joint in upright position, including parts of the femur, tibia and fibula as well as the ligament system and the patella with part of the femoral tendon. The patella and attached tendon and the front half of the model (which is frontally sectioned) can be detached to reveal the internal structures. Mounted on base.