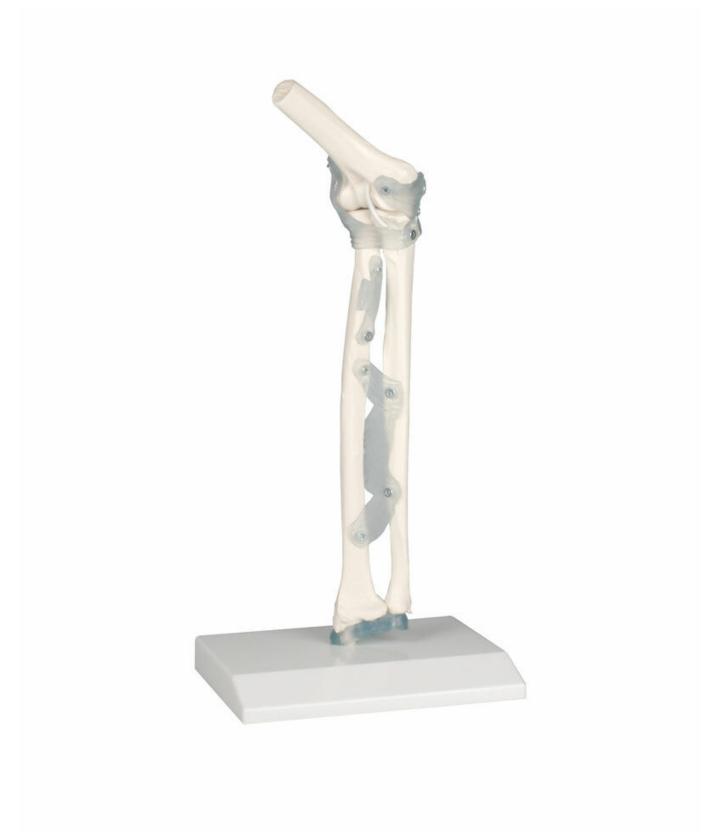

Fax: 495 220 154 GSM gate: 602 123 096 E-mail: info@helago-cz.cz Web: http://www.helago-cz.cz 4556 - Elbow joint with ligaments

Order code: 4003.4556

Cena bez DPH 82,20 Eur

Price with VAT 99,46 Eur

Parameters

Quantitative unit ks

Natural casting of a human elbow joint. Upper arm stump, radius and ulna. The ligamentary apparatus and the interosseous membrane are manufactured from elastic material. The model allows demonstration of the movements of the elbow joint such as flexion and extension, in addition to the rolling movement of the bones of the lower arm during pronation and supination. With removable stand.