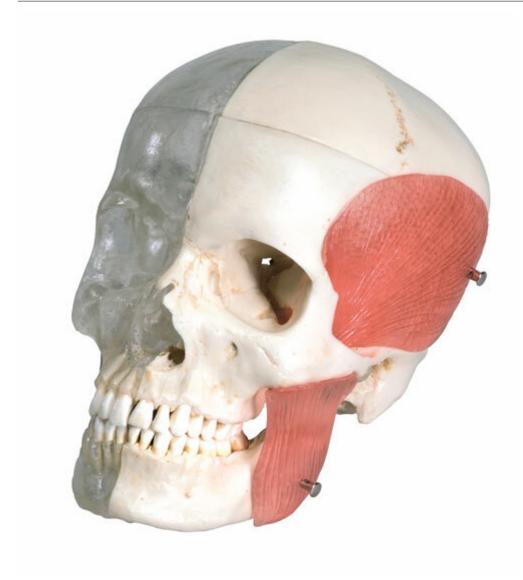

This model allows for the first time a topographical view of the skull structures. The right half is manufactured in transparent material and the left half shows the bony structures with a removable septum. In addition, the outer masticatory muscles (masseter muscle and temporal muscle) are represented on the left half. Both halves of the skull can be dismantled into roof of skull and base of skull, in addition to into complete mandible, nasal septum and both masticatory muscles.