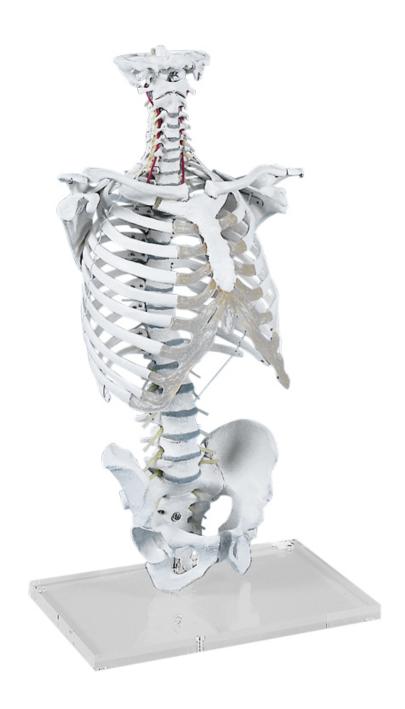

Parameters

Quantitative unit ks

With rear segment of base of the skull, vertebral artery, spinal cord, emerging spinal nerves and mobile thoracic cage. Mounting of the rib cage (thorax) with the shoulder girdle allows explanation of the combination of movements of the vertebral column and thoracic cage during breathing and respiratory gymnastics. Owing to the special thoracic cage – rib cartilage connection, asymmetrical movements also can be

executed. This functional model is suitable for physiotherapy, massage and music teaching institutions (singers, wind players) and for "first aid" courses. Easily removed from stand.

Size: 78 cm Weight: 5300 g