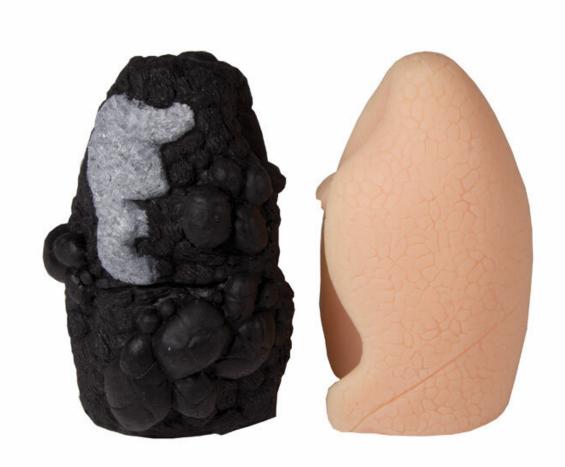

## R10063 - Lung cancer comparison model Order code: 4003.R10063

Cena bez DPH Price with VAT

Parameters Quantitative unit 600,00 Eur 726,00 Eur

ks

These lung models give viewers a shocking, graphic view of the damage smoking causes. The healthy lung is pink and free of abnormalities. In contrast, the diseased lung is black, has a large greyish-white cancerous mass, and is covered with spongy bubbles caused by emphysema. Sure to make a lasting impression. Size: healthy 13 x 22 x 10 cm Size: diseased 14 x 22 x 13 cm