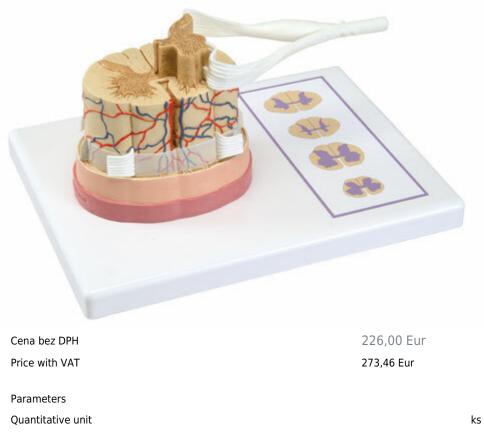

C41 - Spinal Cord with Nerve Endings Order code: 4004.1000238

The Spinal cord model illustrates the composition of the spinal cord, magnified to a scale of about 5:1. The spinal cord is formed by a central channel surrounded by "gray matter" with an outer layer of "white matter". The base of the model features illustrations of the various cross-sections of the spinal cord through the white and gray matter at the neck, torso and lumbar and sacral regions. The Spinal Cord Model with Nerve Endings is supplied on a base.

Great for teaching anatomy of the human nervous system.

Size:  $26 \times 19 \times 13$  cm Weight: 660 g