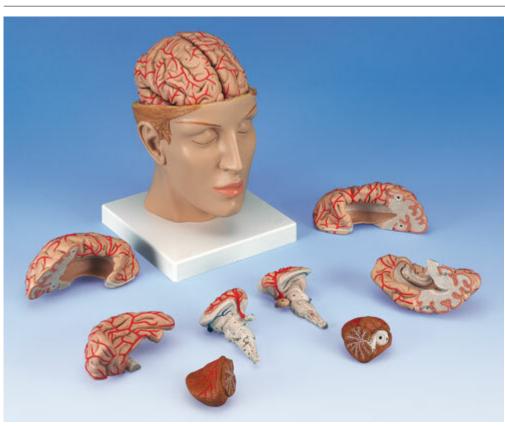

## C25 - Brain with Arteries on Base of Head

Order code: 4004.1017869

Cena bez DPH 449,00 Eur

Price with VAT 543,29 Eur

**Parameters** 

Head, brain, nervous system - filter Mozek

Quantitative unit ks

This deluxe brain comes with opened head to allow detailed study of the brain's position in the skull. The head is horizontally divided above the skull base. The medially divided brain shows the brain arteries as well as the removable basilar artery.

Both halves can be disassembled into:

- Frontal with parietal lobes
- Temporal with occipital lobes
- Half of brain stem
- Half of cerebellum

Size: 15 x 15 x 23 cm Weight: 1600 g