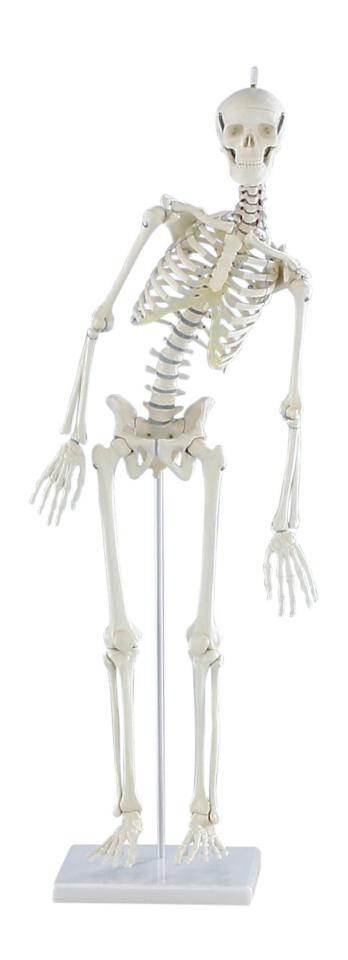

Fax: 495 220 154 GSM gate: 602 123 096 E-mail: info@helago-cz.cz Web: http://www.helago-cz.cz 3040 - Miniature-Skeleton Paul, with moveable spine

Order code: 4003.3040

Cena bez DPH 492,00 Eur

Price with VAT 595,32 Eur

Parameters

Quantitative unit ks

Scaled down reproduction of a human skeleton in 1/2 life size. Arms and legs are fully moveable; Shoulder, Hip, Knee and Ankle are mounted as sliding joints to allow natural movements. The three part skull as well as the arms and legs are detachable. The legs can be detached at knee and ankle. The spine is moveable and allows natural movements. Size without stand 84 cm. The model can be easily removed from the stand.