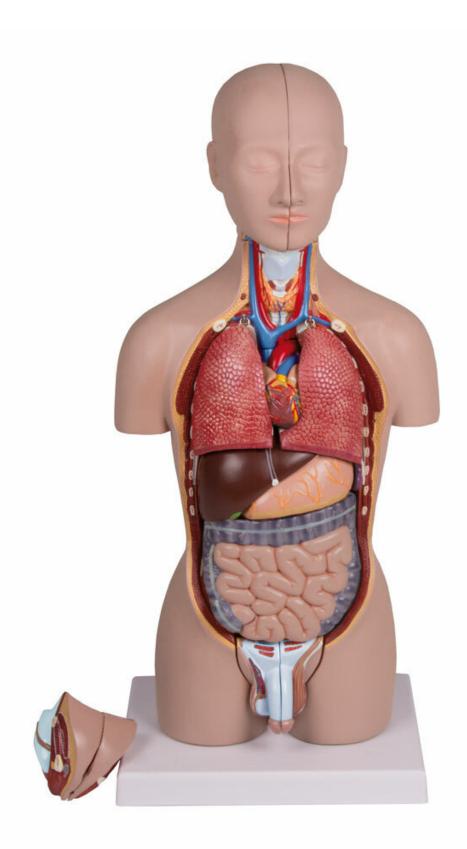

Reproduction of a human torso in about half life size. Perfect for use as desktop model or for studying the basic anatomy.

## The model consists of the following parts:

- Basic body
- Two head halves, one with removable brain
- Two lung halves
- Heart, dissectible in two parts
- Stomach
- Liver
- Intestines with removable caecum cover
- Female genital organs, two part
- Male genital organs, two part