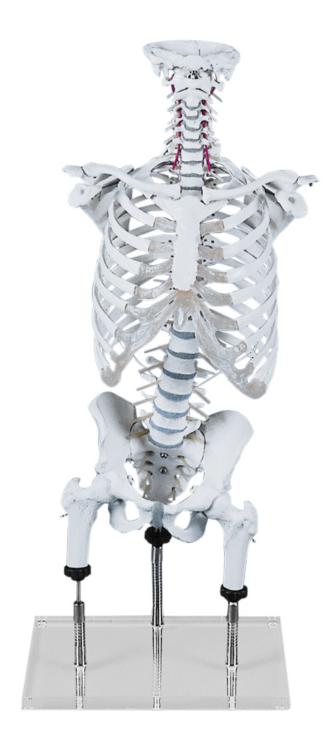

## 4018 - Vertebral column for demonstration of malpositions

Order code: 4003.4018

Cena bez DPH 607,00 Eur

Price with VAT 734,47 Eur

Parameters

Quantitative unit ks

Specially developed for Zilgrei training, but also suitable for physiotherapy, massage and music teaching institutions (singers, wind players) and for orthopaedics. Femoral movements at the hip joint can be imitated in this model. The femurs can be raised and lowered respectively and unilateral shortening of the leg and the resulting pelvic inclination can be simulated. How this is compensated for in the pelvis and

vertebral column can be shown in the model. Mounting of the rib cage (thorax) with the shoulder girdle allows explanation of the combination of movements of the vertebral column and thoracic cage during breathing and respiratory gymnastics. Easily removed from stand.