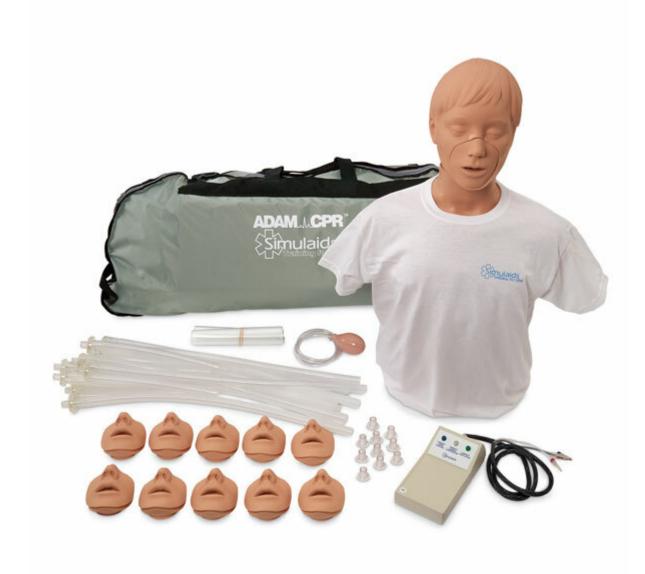

Fax: 495 220 154 GSM gate: 602 123 096 E-mail: info@helago-cz.cz Web: http://www.helago-cz.cz **PP02300 - Adam Training Manikins with** Electronics and Carrying Bag Order code: 4107.PP02300

Cena bez DPH 1.495,00 Eur Price with VAT 1.808,95 Eur

**Parameters** 

Construction Adult torso

Quantitative unit ks

The Adam CPR™ Manikin is lightweight, portable, lifelike and has anatomical landmarks as well as realistic resistance to chest compressions.

| Includes 10 disposable airway systems and individuals mouth/nosepieces (which can be sanitized) and carry bag with built kneeling | pads. |
|-----------------------------------------------------------------------------------------------------------------------------------|-------|
|                                                                                                                                   |       |
|                                                                                                                                   |       |
|                                                                                                                                   |       |
|                                                                                                                                   |       |
|                                                                                                                                   |       |
|                                                                                                                                   |       |
|                                                                                                                                   |       |
|                                                                                                                                   |       |
|                                                                                                                                   |       |
|                                                                                                                                   |       |
|                                                                                                                                   |       |
|                                                                                                                                   |       |
|                                                                                                                                   |       |
|                                                                                                                                   |       |
|                                                                                                                                   |       |
|                                                                                                                                   |       |
|                                                                                                                                   |       |
|                                                                                                                                   |       |