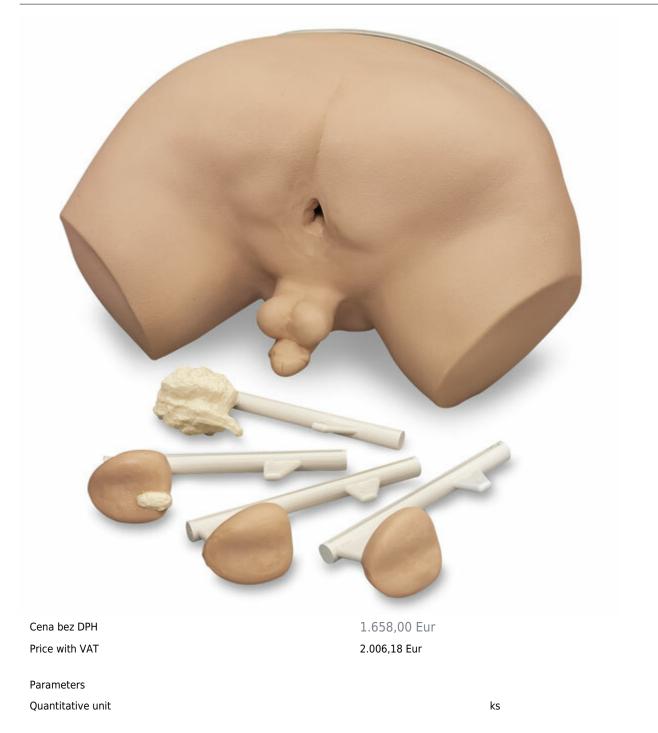

## LF00901 - Prostate Examination Simulator Order code: 4107.LF00901

The Prostate Examination Simulator is an indispensable model for both students and professionals. Instructors have the ability to teach techniques of prostate examination with no harm or embarrassment to real patients. Now every student can learn to detect beginning stages of prostate cancer and increase chances of patient survival. Four separate prostate glands are supplied with the torso, representing

one benign gland and three stages of prostatic carcinoma in varying degrees of development. Each gland can be inserted into the prostate torso to allow realistic practice in diagnosis by rectal palpation. The Life/form® Prostate Examination Simulator is complete with four glands, hard carrying case, lubricant, and teaching guide. Size: 22" W x 15" D x 12" H (56 x 38 x 30 cm).