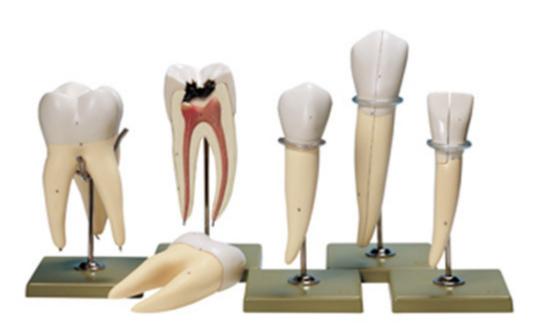

MJ2 - Five Models of Teeth Order code: 4201.MJ2

Information about product price on demand

Parameters

Quantitative unit

ks

- Enlarged approximately eight times
- Each mounted on a stand with base
- Lower incisor in two parts, half of crown removable
- Lower canine in two halves, longitudinal section, separates into two halves
- Lower molar with one root, in one piece
- · Lower molar with two roots, separates into three parts showing dental caries in initial and advanced stages
- First upper molar with three roots, separates into three parts