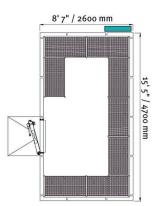

Data Sheet Model WIC 3

| Description          | WIC3-230V | WIC3-208V | WIC3C-208V |
|----------------------|-----------|-----------|------------|
| Article Number       | 9800-0013 | 9800-0007 | 9800-0008  |
| Internal Dimensions  |           |           |            |
| Interior width [mm]  | 2400      | 2400      | 2400       |
| Interior height [mm] | 2270      | 2270      | 2270       |
| Interior depth [mm]  | 4700      | 4700      | 4700       |

### DIMENSIONS incl. fittings and connections [mm]