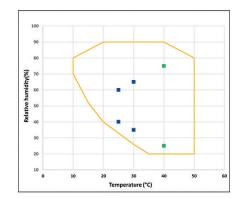

## Model WIC 3 | Walk-in-chambers for Stability Testing and Storage

The walk-in-chambers offer a wide range of features and benefits to perfectly meet requirements in stability testing. Perfect test conditions are maintained in a wide range of temperature from 10 °C to 50 °C and relative humidity of 20% to 90% RH.

### CHARTS

### Climate chart