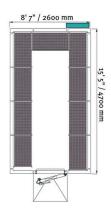

Data Sheet Model WIC 3

| Description          | WIC3-230V | WIC3-208V | WIC3C-208V |
|----------------------|-----------|-----------|------------|
| Article Number       | 9800-0013 | 9800-0007 | 9800-0008  |
| Internal Dimensions  |           |           |            |
| Interior width [mm]  | 2400      | 2400      | 2400       |
| Interior height [mm] | 2270      | 2270      | 2270       |
| Interior depth [mm]  | 4700      | 4700      | 4700       |

### DIMENSIONS incl. fittings and connections [mm]