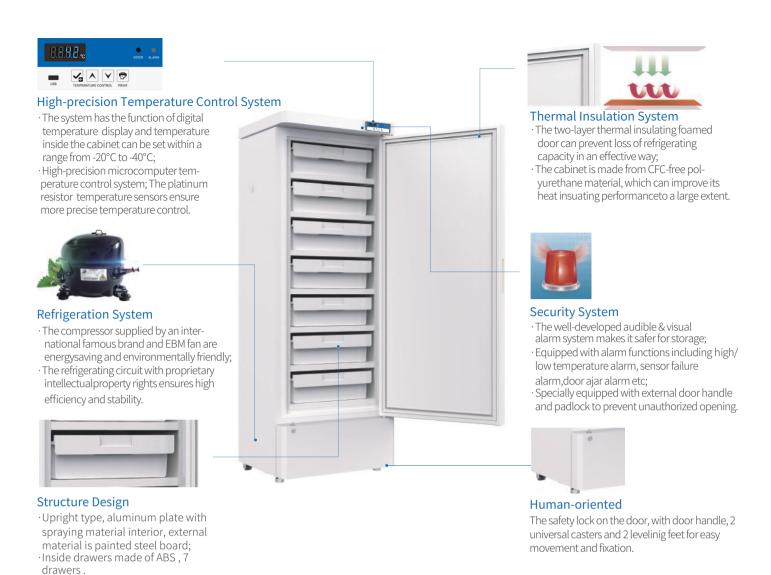

#### Refrigeration System

The Freon-free refrigerant, compressor supplied by an international famous brand and EBM fan can guarantee fast cooling and are energy-saving and environmentally friendly.

### Temperature Control System

The high-precision microcomputer temperature control system and platinum resistor temperature sensors ensure more precise temperature control.

#### Human-oriented

The high-precision computerized temperature control system ensures an adjustable temperature within a range from -20 to -40°C inside the cabinet.