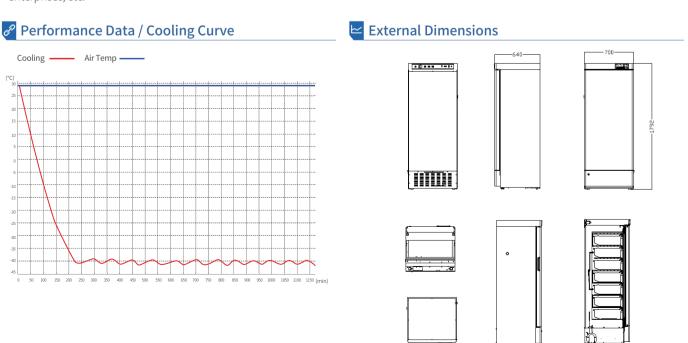

| -40°C Ultra-low Temperature Freeze   | r                                                                                 |
|--------------------------------------|-----------------------------------------------------------------------------------|
| Model                                | DW-FL270                                                                          |
| Cabinet Type                         | Upright                                                                           |
| Capacity(L)                          | 270                                                                               |
| Internal Size(W*D*H)mm               | 500*460*1235                                                                      |
| External Size(W*D*H)mm               | 700*640*1792                                                                      |
| Package Size(W*D*H)mm                | 757*717*1865                                                                      |
| NW/GW(Kgs)                           | 90/102                                                                            |
| Performance                          |                                                                                   |
| Temperature Range                    | -20~-40°C                                                                         |
| Ambient Temperature                  | 16-32°C                                                                           |
| Cooling Performance                  | -40°C                                                                             |
| Climate Class                        | N                                                                                 |
| Controller                           | Microprocessor                                                                    |
| Display                              | Digital display                                                                   |
| Refrigeration                        |                                                                                   |
| Compressor                           | 1                                                                                 |
| Cooling Method                       | Direct Cooling                                                                    |
| Defrost Mode                         | Manual                                                                            |
| Refrigerant                          | R290                                                                              |
| Insulation Thickness(mm)             | 100                                                                               |
| Construction                         |                                                                                   |
| External Material                    | PCM                                                                               |
| Inner Material                       | Aluminum plate with spraying                                                      |
| Drawers                              | 7(ABS)                                                                            |
| Door Lock with Key                   | Yes                                                                               |
| Access Port                          | 1pc. Ø 25 mm                                                                      |
| Casters                              | 2+(2 leveling feet)                                                               |
| Data Logging/Interval/Recording Time | USB/Record every 10 minutes / 2 years                                             |
| Backup Battery                       | Yes                                                                               |
| Alarm                                |                                                                                   |
| Temperature                          | High/Low temperature, High ambient temperature                                    |
| System                               | Power failure,Low battery                                                         |
| Construction                         | Sensor failure, Door ajar, Built-in USB datalogger failure, communication failure |
| Electrical                           |                                                                                   |
| Power Supply(V/HZ)                   | 220-240~/50                                                                       |
| Power(W)                             | 255                                                                               |
| Power Consumption(KWh/24h)           | 2.86                                                                              |
| D : 10 :///                          | 2.0                                                                               |
| Rated Current(A)                     | 2.8                                                                               |
| Accessories                          | 2.8                                                                               |