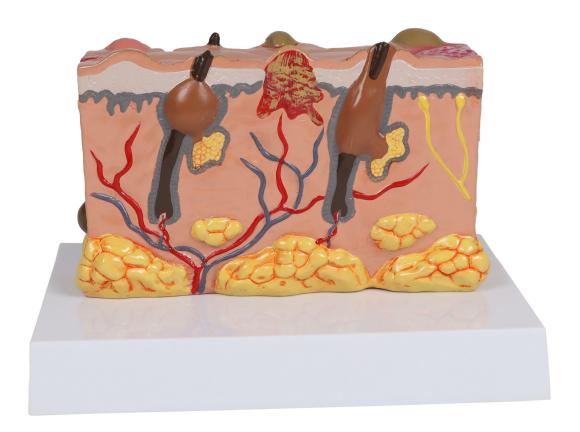

Quantitative unit ks

This model, approximately 30X life size, features, on the one side, detailed and realistic depictions of closed and open acne lesions, 2 primary lesions (papule and macule), 1 deeper lesion, (nodule) and an abrasion. On the other side the model shows cyst, fissure, pustule, ulcer, scale and blister. All the pathologies are showed separately in the model with a realistic representation of their morphology