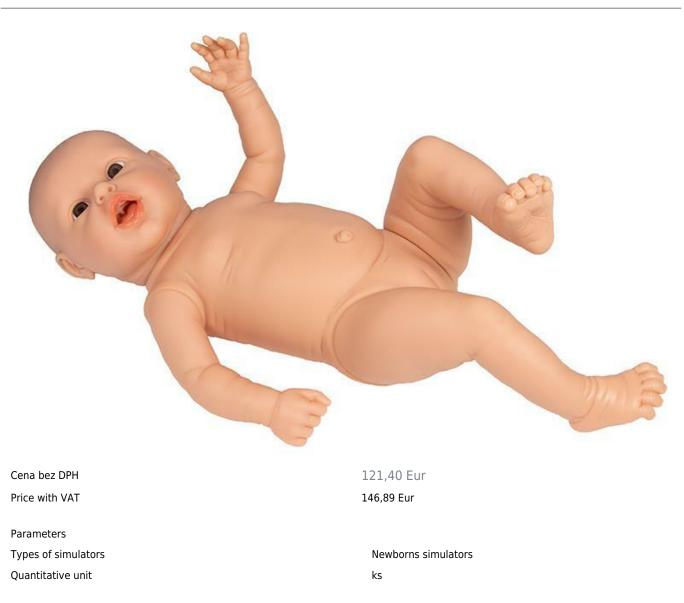

## BA101-1 - Child for parent training, female, 2,4 kg Order code: 4003.BA1011

This newborn doll is especially suitable for diapering and nursing classes for expectant parents. The movable model is suitable for holding and carrying exercises, navel care practice, skin care and swaddling exercises. The model weighs about 2,4 kg but is perceived as heavier due to the lack of residual stress compared to a real baby. Due to the slightly open mouth, the model can also be used conditionally for breastfeeding exercises. The model has a navel rest, a variety of skin wrinkles which is very suitable for the practice of cleaning the body. Head, arms and legs are movable by swivel joints. Light skin color, height about 50cm.