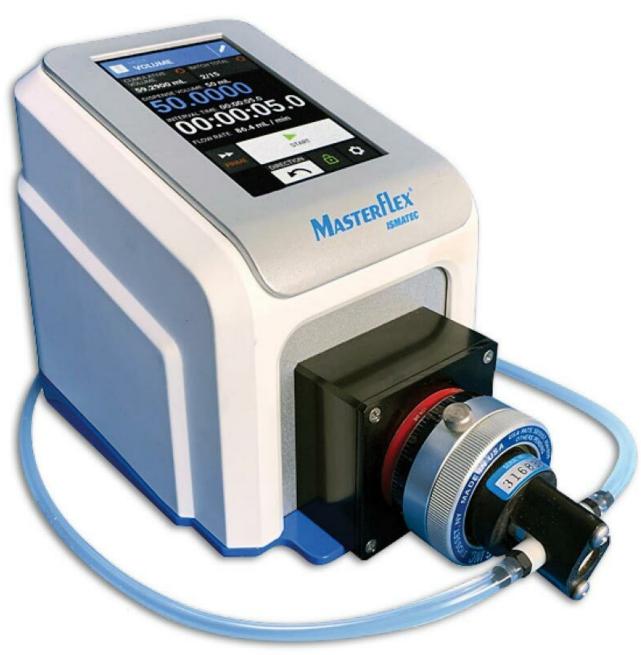

## Digital Drive / Piston Head (07117-35 (SS/ETFE/carbon; 1/4" inlet), 115/230 VAC

Order code: 1408.78018-62

Information about product price on demand

**Parameters** 

RPM rate 1 až 1800

Flow ml/min 0.025 up to 45

| Head               | Piston |
|--------------------|--------|
| Number of channels | 1      |
| Quantitative unit  | ks     |

Compact, benchtop pumps optimize ease of use, accuracy, and reliability. 5" (12.7 cm) capacitive TFT/RGB touch screen for crisp resolution and a wide viewing angle. Flexible operational control via screen, MasterflexLive® \* or analog remote control. Continuous run, volume dispense, and time dispense modes - batch control and interval/off time in Volume and Time modes. Pump lets you save and retrieve commonly used dispense programs for rapid set up. Anti-drip and speed ramping available in Volume dispense mode - ensure accuracy and minimize sample loss.