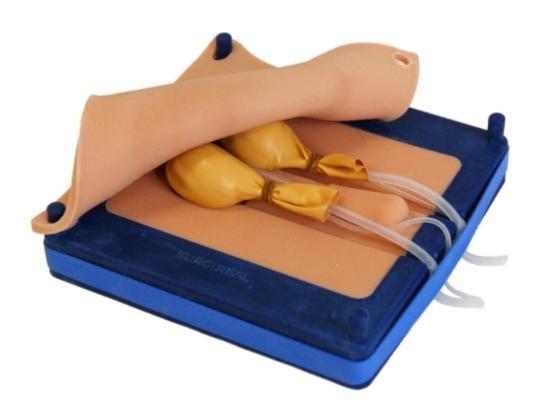

Quantitative unit ks

This Canine Neuter Simulator allows students and instructors to practice the canine neuter procedure and, with a small replacement kit, reassemble and practice again!

This model includes a replaceable skin and replaceable testes. The Testes each have two simulated vessels to replicate the vas deferens and the vascular supply and are covered with a pouch layer to mimic the tunica albuginea. The reusable base has a raised ridge that represents the penis for palpation purposes and a tube that represents the urethra. When covered with lubricating gel, the testes can be advanced for a pre-scrotal approach. They can then be amputated through either a closed or an open technique. The skin incision can be closed after the procedure.