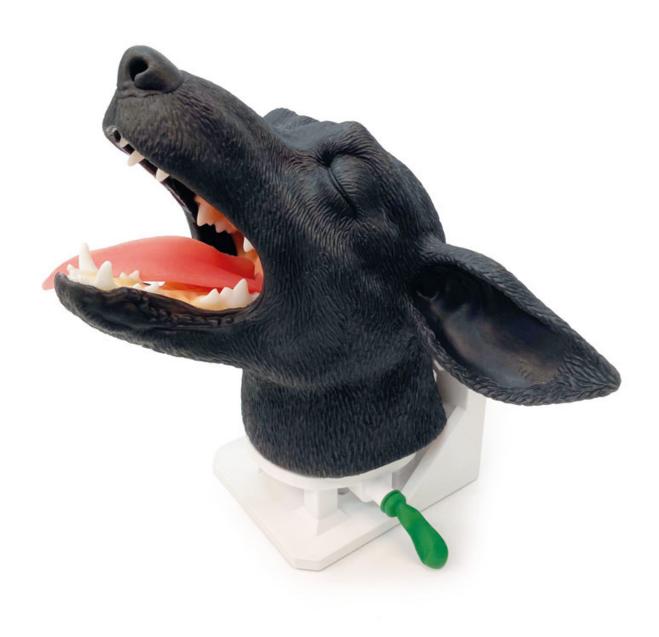

## **VET4600 - Canine Intubation** Head

Order code: 4003.VET4600

Cena bez DPH

Price with VAT

1.039,00 Eur

1.257,19 Eur

**Parameters** 

Quantitative unit ks

This realistic training phantom is ideal for practicing the procedure and techniques involved in endotracheal intubation.

- The tongue is flexible.
- The teeth are made of hard plastic, so a tooth spreader can also be used.
- Epiglottis and soft palate are present.
- The dog's head is mounted on a base.
- The base is designed in such a way that you can intubate in upright as well as in a lying (supine) position.
- The stand also offers a success check if the intubation is carried out correctly.

A clamp included in the scope of delivery offers a firm stand.

Length: 45 cm Width: 31 cm Height: 27 cm Weight: 3.5 kg