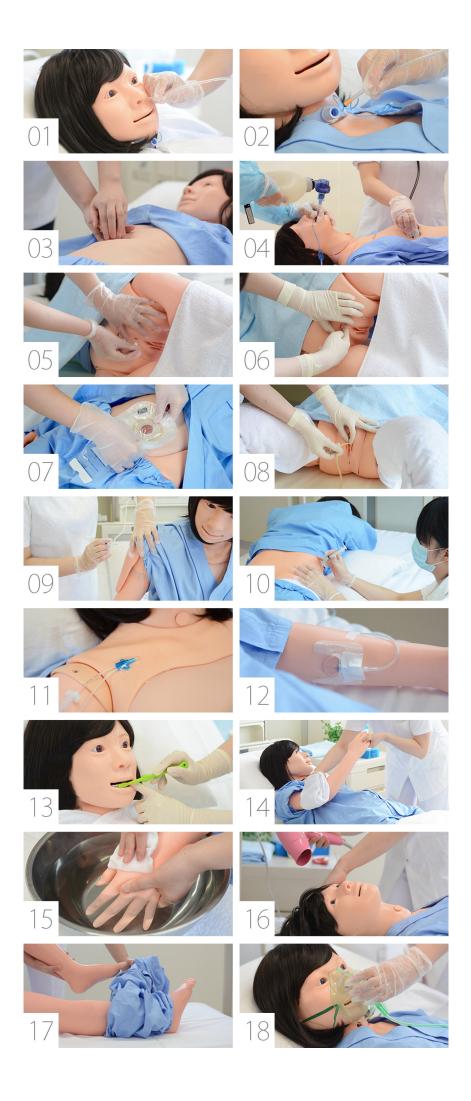

# **SKILLS**

# More than 40 patient care training skills

"Yaye" serves an array of trainees from students to experienced nurses with its various training skills. Find out the details below

## Airway management and CPR

Critical care such as perioperative situations and in ICU settings can be simulated

| Preparation of equipment

| Oral intubation (laryngoscope and video laryngoscope)

| Confirmation of successful ventilation by:

- Observation of thoracic movement (lung expansion)
- Auscultation of the chest
- | Securing the tube in place with tape