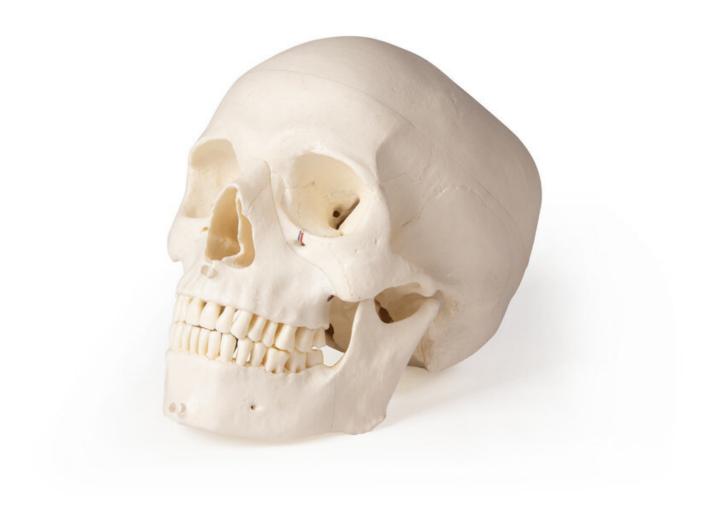

In addition to the detailed reproduction of the skull structures, this first-class model of a human skull focuses specifically on teeth and jaws and is therefore the perfect teaching and demonstration tool for the field of dentistry and oral surgery.

| The front half of the upper and lower jaw can be removed to reveal teeth with roots, unilateral nerves and blood vessels as well as the maxillary sinuses. The skull is not only suitable as a perfect aid for learning anatomy, but also as an explanatory aid for oral surgery and |
|--------------------------------------------------------------------------------------------------------------------------------------------------------------------------------------------------------------------------------------------------------------------------------------|
| implantology.                                                                                                                                                                                                                                                                        |
|                                                                                                                                                                                                                                                                                      |
|                                                                                                                                                                                                                                                                                      |
|                                                                                                                                                                                                                                                                                      |