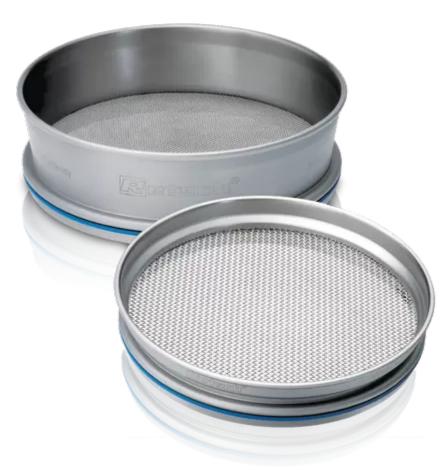

Fax: 495 220 154 GSM gate: 602 123 096 E-mail: info@helago-cz.cz Web: http://www.helago-cz.cz test sieve 2.24mm woven wire ,stainless steel sieve frame 200x25 mm, acc. to ISO 3310-1, certificate of conformity

## Information about product price on demand

Parameters

Mesh sizes2.24 mmFrame diameter200Sieve height25Quantitative unitks

stainless steel sieve frame with high form stability/high degree of corrosion resistance and easy cleaning thanks to high-alloy stainless steel/permanently tight sieve fabric/excellent product quality due to extensive optical inspection/maximum stability and optimum sealing when used in sieve stacks thanks to the o-ring which is placed in the recess designed for this purpose/clear and precise labeling of the sieves with full traceability based on individualized laser engraving