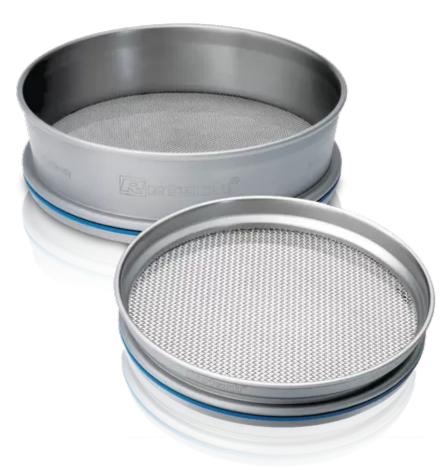

Fax: 495 220 154 GSM gate: 602 123 096 E-mail: info@helago-cz.cz Web: http://www.helago-cz.cz test sieve 2.00mm woven wire ,stainless steel sieve frame 200x25 mm, acc. to ISO 3310-1, certificate of conformity

## Information about product price on demand

Parameters

Mesh sizes2.00 mmFrame diameter200Sieve height25Quantitative unitks

stainless steel sieve frame with high form stability/high degree of corrosion resistance and easy cleaning thanks to high-alloy stainless steel/permanently tight sieve fabric/excellent product quality due to extensive optical inspection/maximum stability and optimum sealing when used in sieve stacks thanks to the o-ring which is placed in the recess designed for this purpose/clear and precise labeling of the sieves with full traceability based on individualized laser engraving