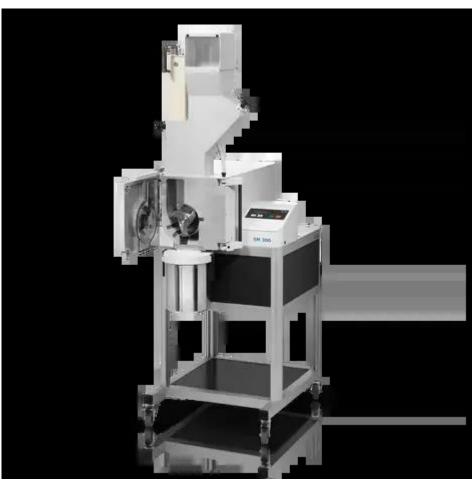

Fax: 495 220 154 GSM gate: 602 123 096 E-mail: info@helago-cz.cz Web: http://www.helago-cz.cz CUTTING MILL SM 300 complete with 5 liter holding tank, with base with castors with frequency converter for speed control, for grinding without heavy metal contamination, 220-230V

Order code: 1306.207290005

Information about product price on demand

**Parameters** 

Accessories NO

Grind Cutting mils

Quantitative unit k

Cutting mills are suitable for the grinding of soft, medium-hard, tough, elastic, fibrous, and heterogeneous mixes of products. Thanks to the powerful 3 kW drive with high torque and RES technology, the Cutting Mill SM 300 excels especially in the tough jobs where other cutting mills fail. This mill allows for perfect adaptation to application requirements by variable speed from 100 to 3,000 min-1. A range of bottom sieves with aperture sizes from 0.25 - 20 mm is available, ensuring a defined final fineness.

Material feed size: < 60 x 80 mm Final fineness: 0.25 - 20 mm