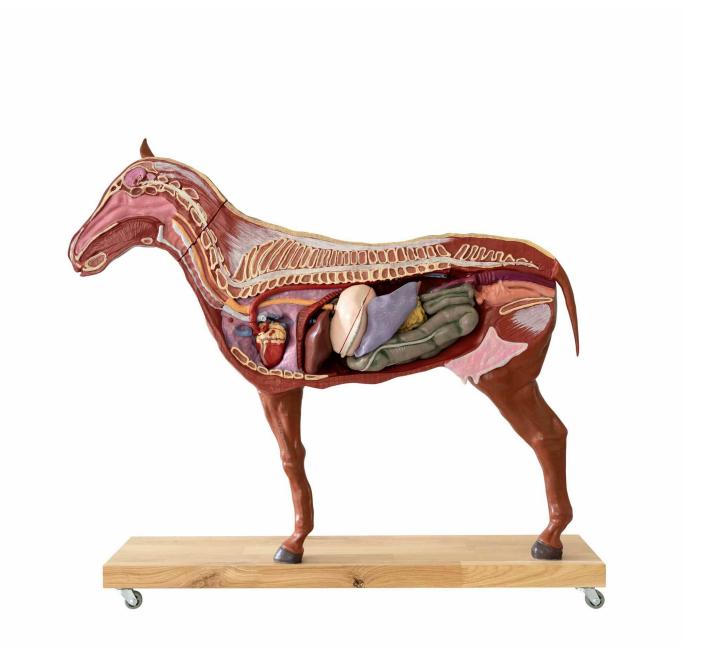

## MZ02519 - Educational Horse Model, 16 parts, 1/3 natural size Order code: 4125.MZ02519

Information about product price on demand

Parameters Quantitative unit A model of a horse (mare), 1/3 natural size. Intended for teaching purposes, for pupils and students. The model is installed on a base with wheels, and can be divided in two parts along its sagittal plane. The right part shows the outer skin of the animal, and the left part presents body and limb muscles. When two halves are separated, the left side shows the chest and the abdominal cavity with detachable organs, and the right side of the model shows main blood vessels, the heart, the abdominal cavity wall with detachable organs. A half of the model's head can also be detached from the half showing muscles.

## The model can be divided into 16 parts.

- Right side of the head (outside)
- Left side of the head (muscles)
- Right side of the trunk (outside)
- Left side of the trunk (muscles)
- Left front leg
- Right gluteal muscle
- Heart (2 parts)
- Left lung
- Stomach (2 parts)
- Small intestine
- Large intestine
- Liver
- Left kidney
- Spleen