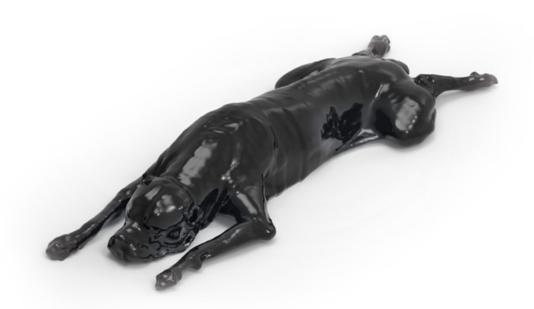

VET14000 - Dog phantom for CT and X-ray Order code: 4003.VET14000

Information about product price on demand

Parameters

Quantitative unit

ks

The phantom provides a realistic simulation of a dog with no contrast agent. Bones and soft tissue are displayed authentically with realistic CT values ??for all tissues at 120 kVp tube voltage in the CT. Air spaces are filled with a cellulose polymer composite with about -80 Hounsfield units. If the phantom is to be used primarily with other tube voltages (e.g. 100 kVp), the calibration of the CT values ??can be adjusted accordingly if required. The phantom also provides realistic tissue contrasts in X-ray imaging.