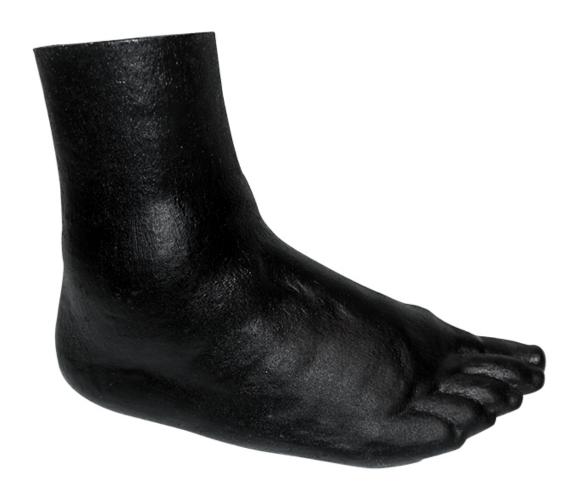

**Parameters** 

Phantoms and simulators

Quantitative unit ks

This phantom is created from real patient data and is manufactured using the latest technology. Bones, vessels and soft tissue are displayed authentically with realistic CT values ??for all tissues at 120 kVp tube voltage in the CT. If the phantom is to be used primarily with other tube voltages (e.g. 100 kVp), the calibration of the CT values ??can be adjusted accordingly if required. The phantom provides realistic tissue contrasts in X-ray imaging. Air spaces are filled by a material with about -80 Hounsfield units.

The foot phantom provides an extremely realistic simulation of a foot. Pathologies (e.g. fractures, calcifications, bones and soft tissue tumors) can be integrated on request.

Size: 10x12x25cm