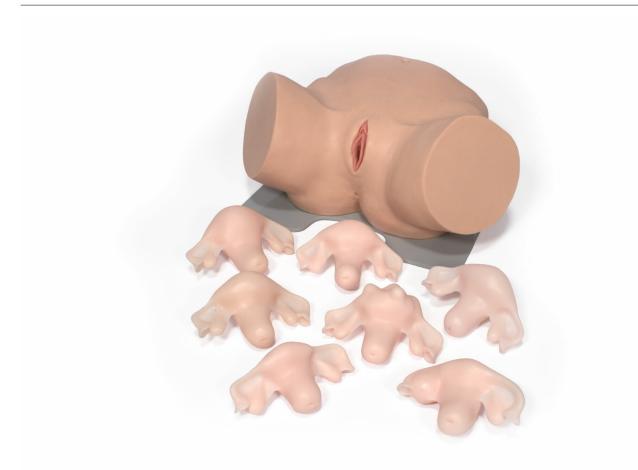

## Gynaecological Simulator Order code: 4113.BNDGN001

Information about product price on demand

**Parameters** 

Obstetrics, gynecology - filter

Birthing simulators Quantitative unit ks

The MODEL-med® Gynaecological Simulator is a highly realistic simulation of the female reproductive organs. Made from a very life-like material, it allows the medical practitioner to practice everyday procedures such as bi-manual palpation, pap-smears, and the use of the

The MODEL-med® Gynaecological Simulator is so easy to use!

To change over a uterus, simply put a small amount of lubricant on the cervix and slide the uterus into the cavity at the back of the model until it seats down into the vagina. It is that easy. To swap over another uterus, simply slide the current one out and slide in the one you

The MODEL-med® Gynaecological Simulator is made of a very soft, highly elastic, and very durable material. It is easy to clean and following simple maintenance instructions ensures the models will last a long time. They are also easy to repair if they are accidentally damaged.