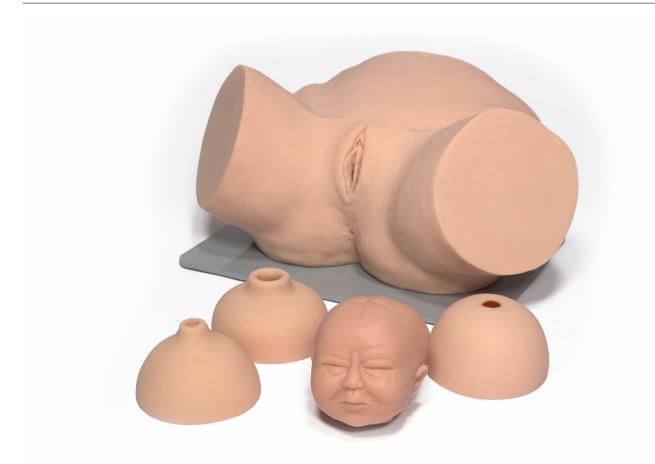

The **MODEL-med**® **Charlie and Charlie's Mum Obstetric Examination Simulator** is designed specifically for medical practitioners to assess cervical dilatation and fetal presentation. The user simply places the cervix over Charlie's head and then stretches it until the desired dilation is achieved.

The MODEL-med® Charlie and Charlie's Mum Obstetric Examination Simulator comes with three cervices, which are, from left to right, primipara, oedematous and multipara.

After lubricating the cervix with a water-based surgical lubricant the head can then be inserted into the opening at the back of the model. Using this method, the user can have any fetal presentation and cervical dilatation they wish.