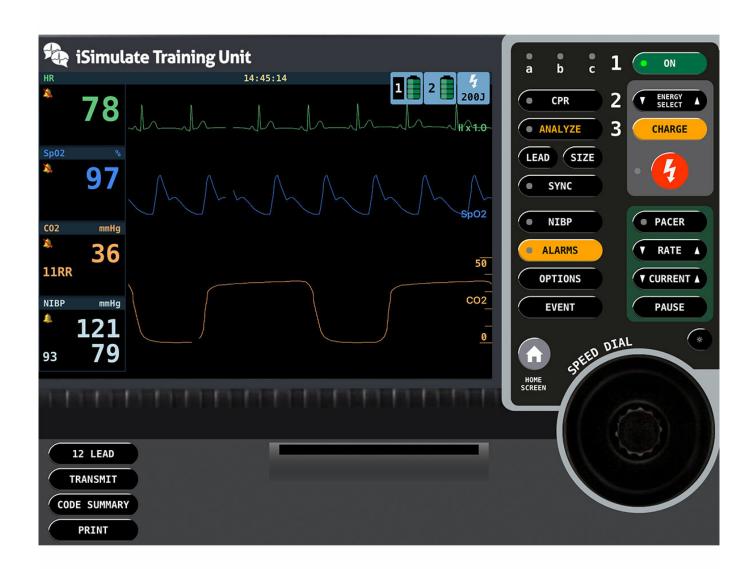

## 8000971 - LIFEPAK® 15 Patient Monitor Screen Simulation for REALITi360

Order code: 4127.8000971

Information about product price on demand

**Parameters** 

Quantitative unit ks

The simulated patient monitor "LIFEPAK® 15" is an optional premium branded screen simulation that works with the REALITi360 vital sign monitor and defibrillator app. It is designed to be used with the patient monitor simulation systems REALITi Plus and REALITi Pro by iSimulate.

Based on individual training needs and the product configuration, users can select one or more of these Premium Display Screens for their simulation trainings.

The patient monitor simulation of "LIFEPAK® 15" gives REALITi360 users the option to train professional EMS teams in patient monitoring and defibrillation. This screen simulation perfectly mimicks "LIFEPAK® 15" including all of its branded features.