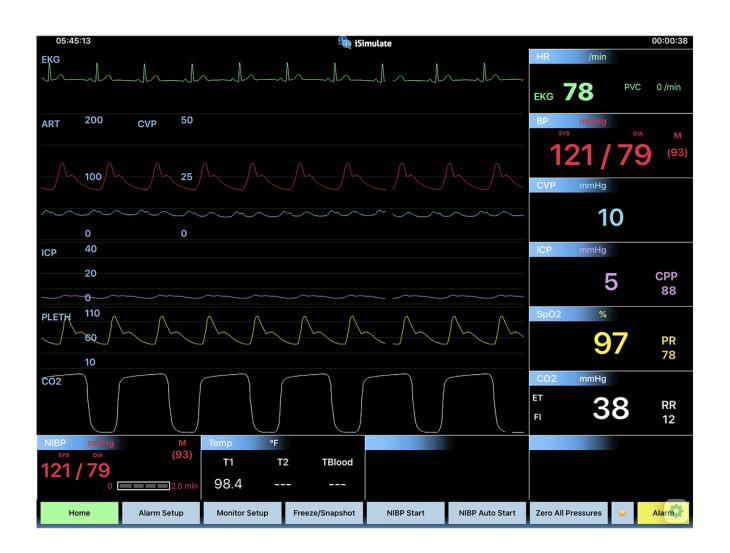

## 8000969 - CARESCAPE™ B40 Patient Monitor Screen Simulation for REALITi360

Order code: 4127.8000969

Information about product price on demand

**Parameters** 

Quantitative unit ks

The simulated patient monitor "CARESCAPE™ B40" is an optional premium branded screen simulation that works with the REALITi360 vital sign monitor and defibrillator app. It is designed to be used with the patient monitor simulation systems REALITi Plus and REALITi Pro by iSimulate.

Based on individual training needs and the product configuration, users can select one or more of these Premium Display Screens for their simulation trainings.

The patient monitor simulation of "CARESCAPE™ B40" gives REALITi360 users the option to train the monitoring of intensive care patients and to excel in interpreting patient data to enhance clinical decision-making. This simulated screen perfectly mimicks the "CARESCAPETM B40" including all of its branded features.