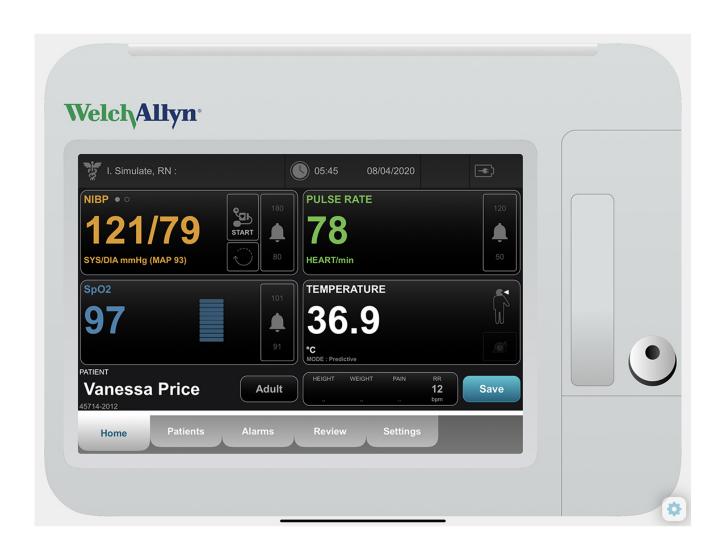

## 8000977 - Welch Allyn Connex® VSM 6000 Patient Monitor Screen Simulation for REALITi360

Order code: 4127.8000977

Information about product price on demand

**Parameters** 

Quantitative unit ks

The simulated patient monitor "Connex® VSM 6000" is an optional premium branded screen simulation that works with the REALITi360 vital sign monitor and defibrillator app. It is designed to be used with the patient monitor simulation systems REALITi Plus and REALITi Pro by iSimulate.

Based on individual training needs and the product configuration, users can select one or more of these Premium Display Screens for their simulation trainings.

The vital sign monitor simulation of "Connex® VSM 6000" gives REALITi360 users the option to train clinicians and medically qualified personnel in monitoring of neonatal, pediatric, and adult patients. This screen simulation perfectly mimicks the "Connex® VSM 6000" monitor including all of its branded features.