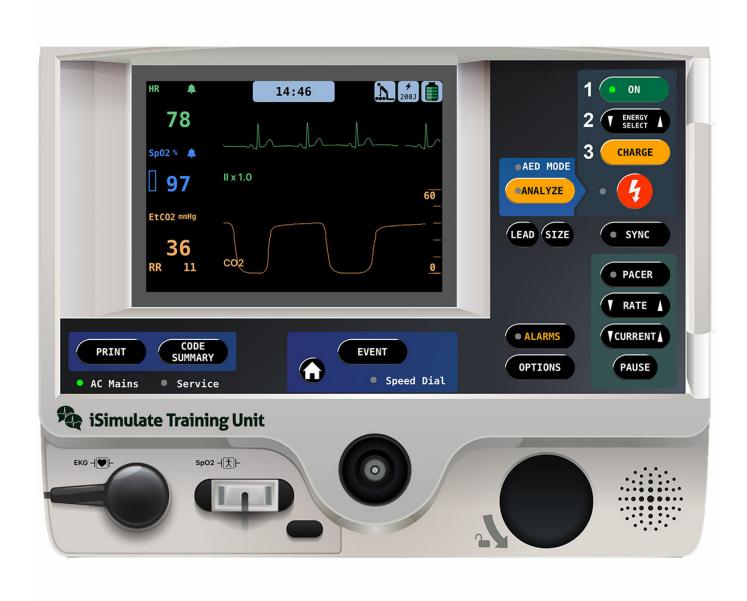

## 8000972 - LIFEPAK® 20 Patient Monitor Screen Simulation for REALITi360

Order code: 4127.8000972

Information about product price on demand

**Parameters** 

Quantitative unit ks

The simulated patient monitor "LIFEPAK® 20" is an optional premium branded screen simulation that works with the REALITi360 vital sign monitor and defibrillator app. It is designed to be used with the patient monitor simulation systems REALITI Plus and REALITI Pro by iSimulate.

Based on individual training needs and the product configuration, users can select one or more of these Premium Display Screens for their simulation trainings.

The patient monitor simulation of "LIFEPAK® 20" gives REALITi360 users the option to train BLS and ALS teams in automated external defibrillation (AED) and manual defibrillation in monitoring patients while on crash carts ir in transport. This screen simulation perfectly mimicks "LIFEPAK® 20" including all of its branded features.