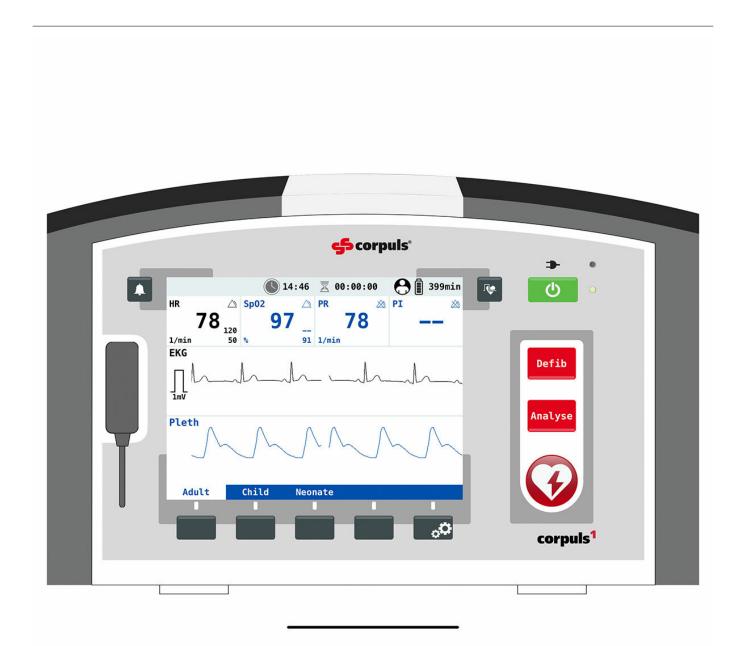

## 8000966 - corpuls1 Patient Monitor Screen Simulation for REALITi360

Order code: 4127.8000966

Information about product price on demand

**Parameters** 

Quantitative unit ks

The simulated patient monitor "corpuls1" is an optional premium branded screen simulation that works with the REALITi360 vital sign monitor and defibrillator app. It is designed to be used with the patient monitor simulation systems REALITI Plus and REALITI Pro by iSimulate.

Based on individual training needs and the product configuration, users can select one or more of these Premium Display Screens for their simulation trainings.

The patient monitor simulation of "corpuls1" gives REALITi360 users the option to train patient monitoring and defibrillation with a perfectly mimicked screen of "corpuls1" including all of its branded features.