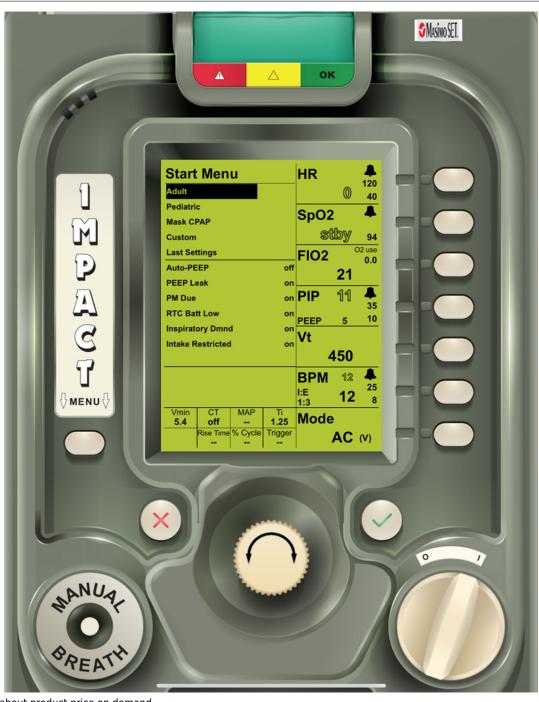

## 8001016 - ZOLL EMV+® Ventilator Screen Simulation for REALITi360

Order code: 4127.8001016

Information about product price on demand

**Parameters** 

Quantitative unit ks

The simulated critical care ventilator "ZOLL EMV+®" is an optional premium branded screen simulation that works with the REALITi360 patient monitor simulation system by iSimulate.

Based on individual training needs and the REALITi system configuration, users can select one or more of these Premium Display Screens for their simulation trainings.

The critical care ventilator simulation of "ZOLL EMV+®" gives REALITi360 users the option to train with highly-realistic cases. This screen simulation perfectly mimicks the "ZOLL EMV+®" ventilator including all of its branded features.