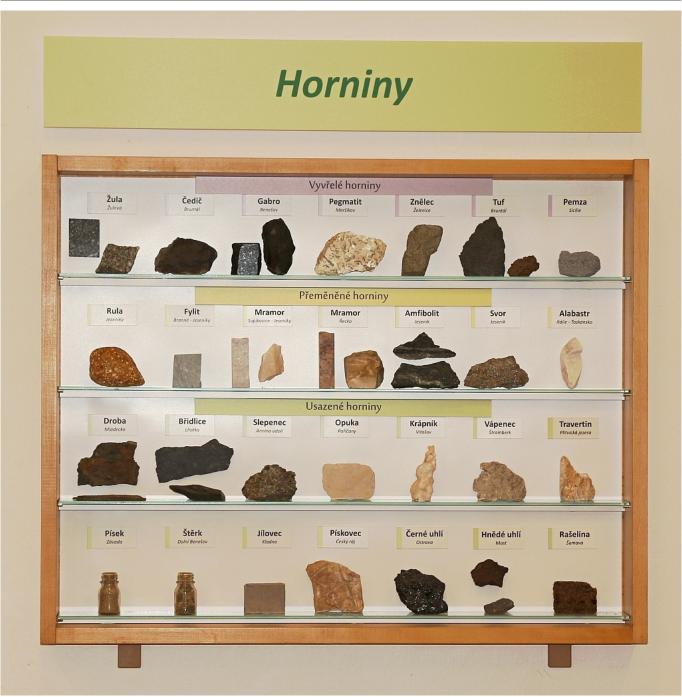

Quantitative unit ks

Attractively designed wall-mounted showcase represents typical representatives of rocks not only from our region, but from all around the world. Rocks are divided into groups: igneous, metamorphic and sedimentary in the number of 28 exhibits. These are typical representatives which pupils and teachers know from natural sciences textbooks. Dimensions of showcase are 100×80 cm. The showcase is wooden with glass shelves and is covered with protective glass. It attaches to the wall on a massive bracket. Showcase is accompanied by educational material for teachers and by information chart. This educational tool is suitable for both basic and secondary schools. It is ideal for combination with showcase "The evolution of life on Earth". Exhibits in showcase are of a high quality and are collection items.