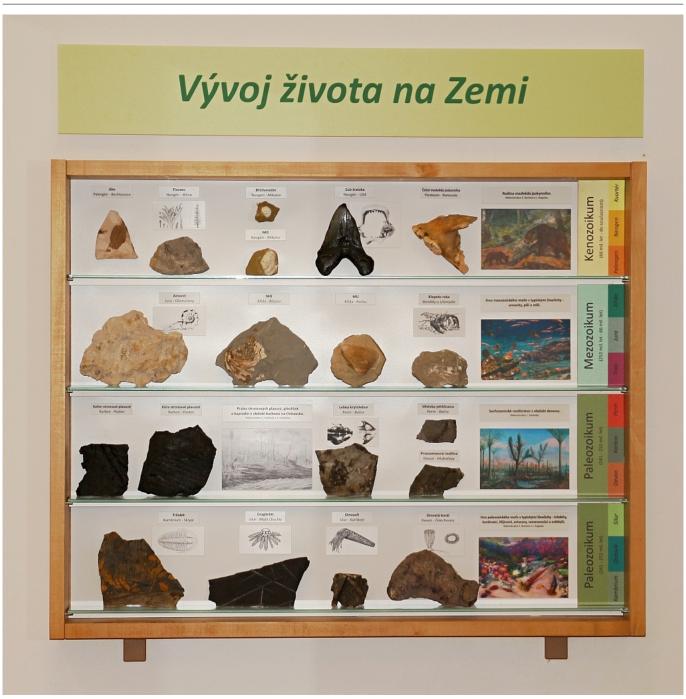

## Showcase - The evolution of life on Earth

Order code: 5008.KUB007

Information about product price on demand

**Parameters** 

Quantitative unit ks

Attractively designed wall-mounted showcase represents an evolution of life in geological periods of Paleozoic, Mesozoic and Cenozoic and at the same time represents so called leading fossils which are characteristic for these periods in our region. It is accompanied by names, diagrams and pictures. These are real fossils in the number of at least 19 pieces. Dimensions of the showcase are 100×80 cm and it is wooden with glass shelves and is protected with glass. It attaches to the wall on a massive bracket. Showcase is accompanied by educational material for teachers and by information chart. This educational tool is suitable for both basic and secondary schools. It is ideal for combination with showcase with rocks and minerals. Exhibits in showcase are of a high quality and are collection items.