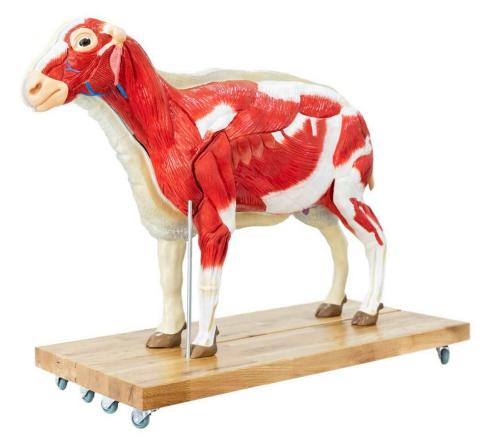

## MZ02301 - Sheep model, 12 parts, 2/3 life size Order code: 4125.MZ02301

Information about product price on demand

## Parameters

Quantitative unit

ks

A model of a sheep on the base, approx. 2/3 natural size. The model is installed on a base with wheels, and can be divided in two parts along its sagittal plane. The right part shows the outer part of the animal, and the left part presents body and limb muscles. When two halves are separated, the left side shows the chest and the abdominal cavity with detachable organs (a lung, a kidney), and the right side of the model shows main blood vessels, the heart, the abdominal cavity wall with detachable organs, including: a stomach, a liver, a spleen, a small intestine and a uterus. The model can be divided into 12 parts.