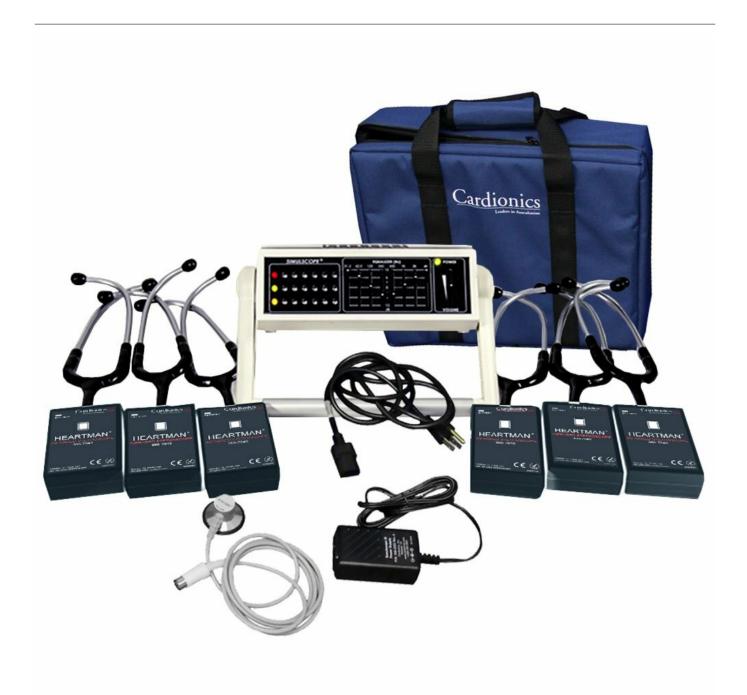

**Parameters** 

Quantitative unit ks The SimulScope allows clinicians and students the ability to hear live patient physiological sounds with up to 20 people simultaneously. The SimulScope is designed to provide targeted, bedside instruction for students, while minimizing intrusion on the patient. It is also beneficial in classrooms and simulation centers when auscultating simulators or manikins.

## PRODUCT FEATURES

- Excellent for bedside instruction
- Sounds can be connected to a computer for recording and playback
- Includes SimulScope carrying case
- Available optional 3-Wire ECG function

## WHAT'S INCLUDED

- 6 HeartMan® Infrared Headphones
- 1 stethoscope assembly
- 1 power supply for charging battery
- SimulScope carrying case