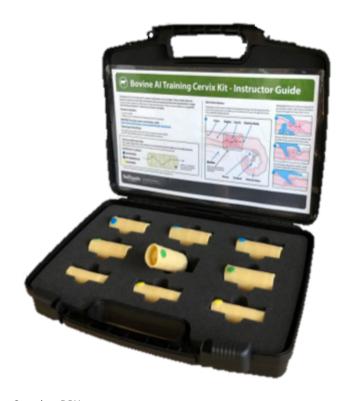

## **Bovine AI Cervix Training Model**

Order code: 4102.42010920

1.309,00 Eur Cena bez DPH

Price with VAT 1.583,89 Eur

**Parameters** 

Quantitative unit ks

Set of 9 bovine cervixes allows for hands-on training of artificial insemination, from young bovine first-time reproduction to larger cervixes that represent older bovine reproductive tracts. Six of the 9 cervixes are compatible with the Bovine Breeder artificial insemination simulator.

## Product includes:

- 3 small cervixes (don't fit in Bovine Breeder)
- 6 larger cervixes (will fit in the Bovine Breeder)
- Difficulty levels within the different cervixes to help students increase skill