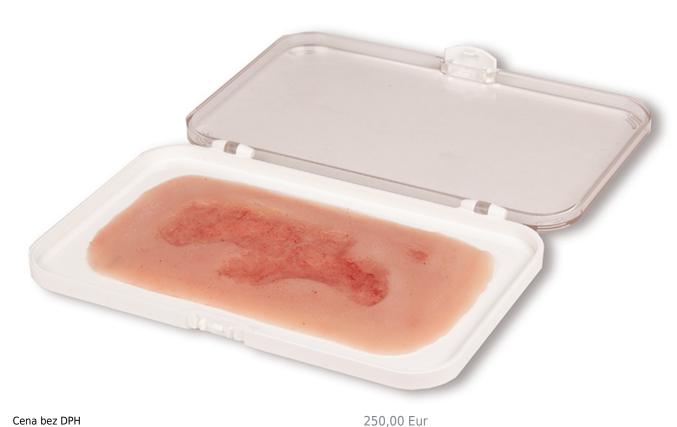

## **WOUND MOULAGE VENOUS LEG ULCER-SMALL, EPITHELISATION PHASE**

Order code: 4003.PW002C

Cena bez DPH

Price with VAT

302,50 Eur

**Parameters** 

Quantitative unit

ks

This self-adhesive wound represents a venous leg ulcer, a substance defect in the tissue of the lower leg as a result of a chronic venous insufficiency. The shown epithelisation phase represents the most common ulcus disease (60% to 80% of all ulcus diseases) in the stage of building epithelial tissue, finally leading to close the wound. This small wound is perfect for adhering at the ankle or lower leg and adheres by itself. For longer use, it can be fixed with a special skin glue. All materials used in this product are dermatologically harmless.