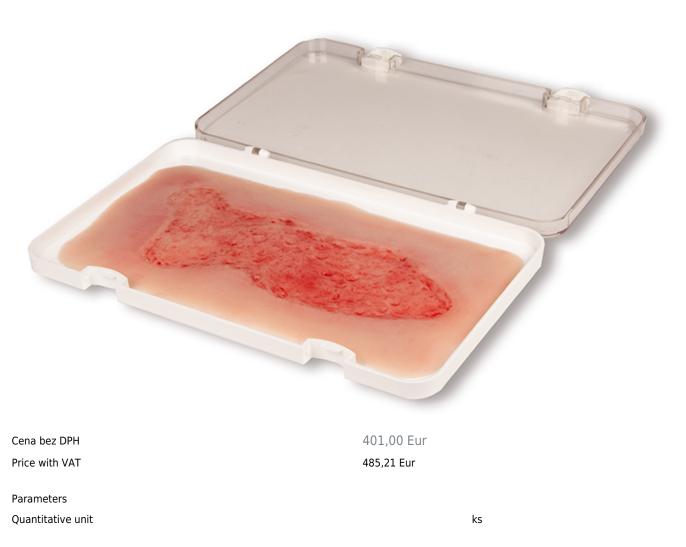

## WOUND MOULAGE VENOUS LEG ULCER-LARGE, EPITHELISATION PHASE

Order code: 4003.PW003C

This self-adhesive wound represents a venous leg ulcer, a substance defect in the tissue of the lower leg as a result of a chronic venous insufficiency. The shown epithelisation phase represents the most common ulcus disease (60% to 80% of all ulcus diseases) in the stage of building epithelial tissue, finally leading to close the wound. This large wound is perfect for adhering at the lower leg and adheres by itself. For longer use, it can be fixed with a special skin glue. All materials used in this product are dermatologically harmless.