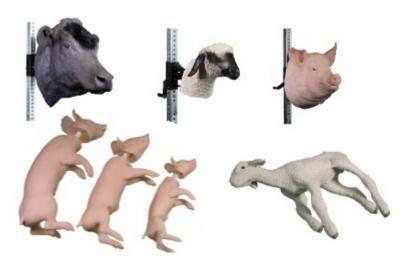

## Captive Bolt Gun Training Models

Order code: **4122.OST101** 

Information about product price on demand

Parameters

Quantitative unit ks

Full body models have feel and weight of live animals and have replaceable heads for use with non penetrating captive bolts. Used for training animal positioning and bolt placement. Each head can endure multiple shots. Each body includes 2 replaceable heads.

All head models are equipped with a reusable brain canisters with skull plate and skin or hair covering. The brain is a dimensionally accurate biological representation.

The targeting brain canisters can be removed and opened to show the shot accuracy, bolt track, depth of penetration.

Penetrating models- each head includes 2 reusable silicone canisters with 4 skull/hair plates

- Long face bovine (Holstein)
- Short face bovine (Hereford)
- Market steer
- Sow
- Market hog
- Market lamb

Non penetrating models- 2 heads are included with each non penetrating bolt model

- Small 3kg piglet
- Medium 6kg piglet
- Large 9kg piglet
- Set of all 3 piglets
- 4kg lamb

## Replaceable heady

- Small 3kg piglet
- Medium 6kg piglet
- Large 9kg piglet
- 4kg lamb
- Rolling stand- Adjustable for height, rostral tilt and 90 degree rotation