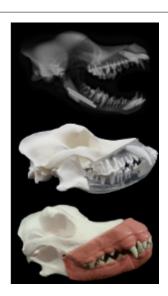

## **Parameters**

Quantitative unit ks

- Anatomically correct model
- · Simulated teeth and bone are surrounded with soft rubber gums, complete with periosteum and periodontal ligament
- Allows for practical simulation including nerve blocks, luxation, elevation and extraction of any tooth, as well as tongue, epiglottis, esophagus and trachea to allow for intubation training
- Maxilla and mandible are easily replaced
- Model comes with one radiodense, extraction jaw set allowing for visualisation using radiography techniques prior to, and after, tooth extraction
- Clamp and arm for securing model to table is included

## Package: Price Avaible upon request

- Canine dental model in either brown or black
- Three replaceable extraction/x-ray sets
- Carrying case with custom foam inserts
- Clamp and arm for securing to table
- BONUS clear jaw set

Jaw set consists of one mandible and one maxilla Canine skulls are sold separately