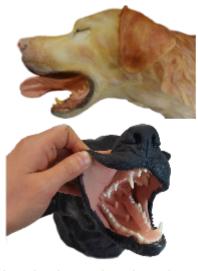

## Canine Dental Surgical Simulator

Order code: **4122.PES002** 

Information about product price on demand

## **Parameters**

Quantitative unit ks

- Anatomically correct model
- · Simulated teeth and bone are surrounded with soft rubber gums, complete with periosteum and periodontal ligament
- Allows for practical simulation including nerve blocks, luxation, elevation and extraction of any tooth, as well as tongue, epiglottis, esophagus and trachea to allow for intubation training
- Maxilla and mandible are easily replaced
- Model comes with one radiodense, extraction jaw set allowing for visualisation using radiography techniques prior to, and after, tooth extraction
- Clamp and arm for securing model to table is included

## Package: Price Avaible upon request

- Canine dental model in either brown or black
- Three replaceable extraction/x-ray sets
- Carrying case with custom foam inserts
- Clamp and arm for securing to table
- BONUS clear jaw set