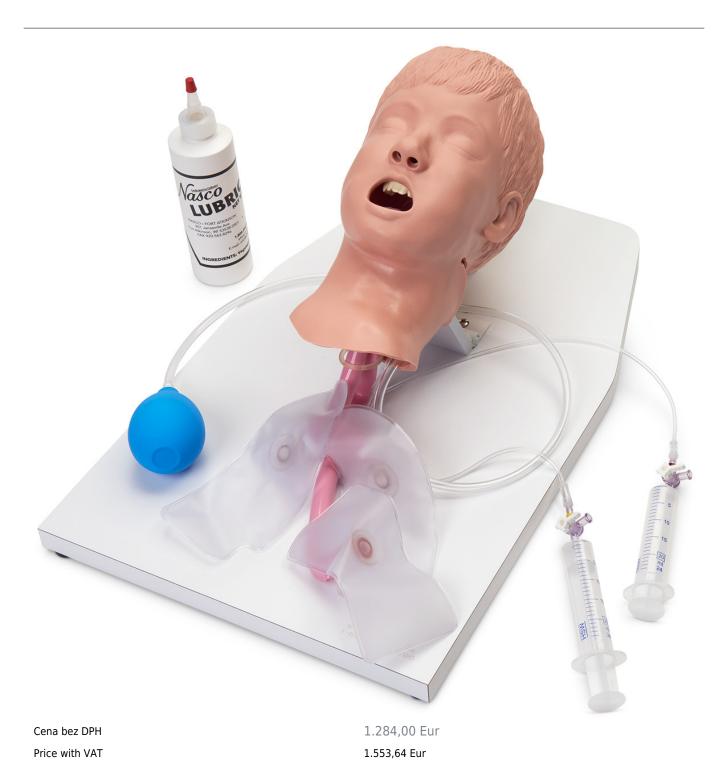

## LF03762 - Life/form® Advanced Child Airway Management Trainer with Stand Order code: 4107.LF03762

## Quantitative unit

Present your students with the challenges they may face in the real world. Trainer offers tongue swelling and laryngospasm in addition to all the features on the standard models. This Life/form® advanced airway management trainer is perfect for practicing skills on pediatric patients and represents the size of an 5-year-old patient. Practice intubation, ventilation, suction, and jaw thrust techniques. Realistic anatomy and landmarks include teeth, tongue, oral and nasal pharynx, larynx, epiglottis, arytenoids, false and true vocal cords, trachea, lungs, esophagus, and stomach. The trainer allows you to practice oral, digital, and nasal intubation, as well as E.T., E.O.A., P.T.L., L.M.A., E.G.T.A., Combitube®, and King System insertion. Separate lungs for auscultation. Manual carotid pulse. Inflatable stomach bladder indicates esophageal insufflation. With its slightly anterior position, swelling tongue, and vocal cords, the Life/form® Advanced Child Airway Management Trainer is a great trainer for introductory as well as advanced training. Includes training stand to mount head, pump spray lubricant, hard carry case and instruction manual. Manual carotid pulse.