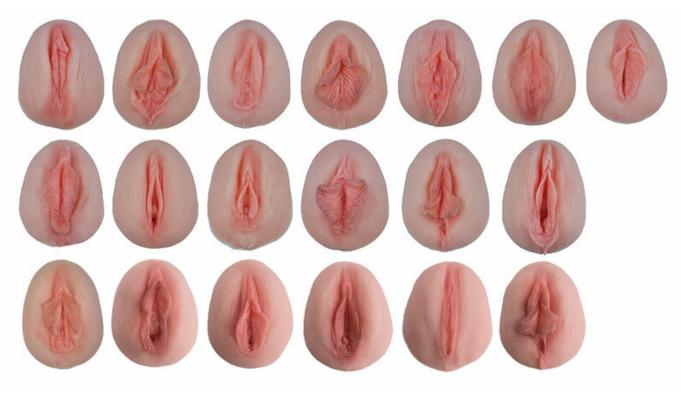

**Parameters** 

Quantitative unit ks

All vulva casts are actual casts of real women. A life-like appearance is the result. The outer female anatomy is represented with its finest details and structures. Detailed and surprisingly authentic these casts show smallest wrinkles, and in some casts even the orifice of urethra and vagina. Carefully colored the differences of inner and outer labia as well as surrounding skin are clearly visible. Because each woman is different, this product represents a unique collection of 19 vulva casts.

## Perfect for sex education

Whoever is interested in female anatomy often finds in books schematic drawings that differ a lot from the real anatomy. This often causes confusion, uncertainty and even causes shame in young women and girls who do not have the "standard" anatomy as shown in books. Each cast shows in detail that each vulva is something unique and individual. Therefor this collection is a great tool for sexual education. Also boys and men learn a lot about different shapes in female anatomy and what is considered "normal". Girls and women make a comforting experience that for example the size of labia is just a normal whim of nature.