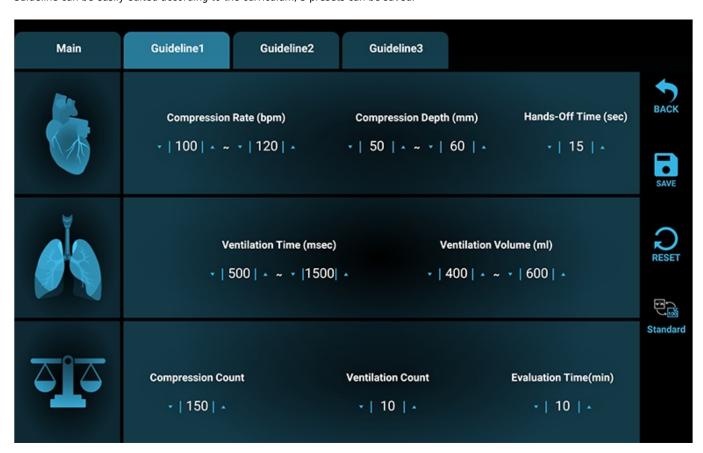

### **Editable Guideline**

Guideline can be easily edited according to the curriculum, 3 presets can be saved.