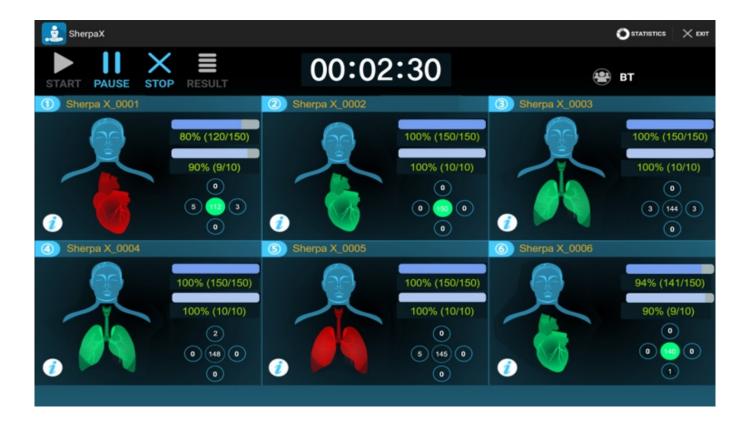

## **Multi-Connection**

Possible to connect up to 6 manikins at the same time, Great for group training

#### Game-mode

Self-motivated, fun training with game mode and ranking function at result

#### **Features**

- Chest Compression, Airway, Ventilation skill practice needed for basic life support available
- Total number of chest compression and number of good chest compression are displayed Instant compression depth displayed
- Chest compression depth and rate can be checked with LED lamp
- Detect Incomplete recoil and over-compression
- Sound (On/Off) alarmed once user make the proper compression depth and speed
- Sound and LED Lamp can be turned on/off for an advanced training
- Checking chest rising visually once user gives the proper artificial respiration
- By attaching offering magnetic stickers to AED trainer pads, AED trainer pads can be used semi-permanently
- Hygienic training condition with self-repairable face-skin and lung
- Storage case can be used as a mattress pad
- Operated with Batteries and A/C adapter
- Detailed information about chest compression(depth, location, rate, number, recoil, hands-off time and etc.) and ventilation(volume, rate, number and average etc.) can be displayed through BT's S/W
- Compression location, ventilation can be checked through BT's S/W
- Training and evaluation with BT's S/W
- Available to check evaluation result and print it out through BT's S/W
- Evaluation up to 6 manikins through Bluetooth connection
- Able to evaluation a group and make a rank by using a training result
- Training result can be saved in PNG format and exported to Excel format
- Guideline can be adjusted through S/W