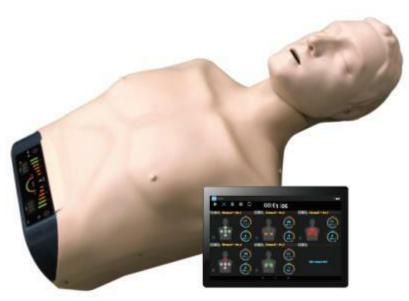

# BT-SEEM2 - SHERPA X CPR training model

Order code: 4119.BTSEEM2

Cena bez DPH 1.342,00 Eur
Price with VAT 1.623,82 Eur

**Parameters** 

Construction Adult torso

Quantitative unit k

#### **Intuitive CPR Interface**

Intuitive platform that anyone can use.

## **Multi-Connection**

Possible to connect up to 6 manikins at the same time, Great for group training