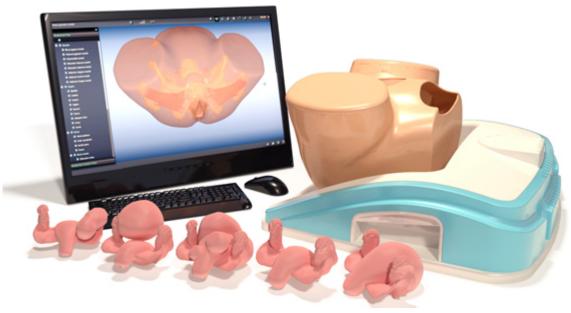

## PELVIC MENTOR PLATFORM

PELVIC Mentor™ is an integrated hybrid system that combines a physical mannequin with a computerized 3D virtual system.

The innovative PELVIC Mentor's utilizes sensors that are placed on the trainee's finger. These sensors, combined with the mannequin and the 3D picture, enable the trainee to obtain a real-time indication of the finger palpation, abdominal press and cervix manipulation during anatomical recognition phase, or while performing a pelvic exam.

The system tracks the trainee's movements and provides a full performance report on the progress and level of the trainee.

The system was designed with an attractive yet smart design that is ideal for the learning experience.

**Replacement mechanism** - The PELVIC Mentor contains various interchangeable anatomies that represent normal and pathological pelvic anatomy so that learners can experience different anatomical structures.